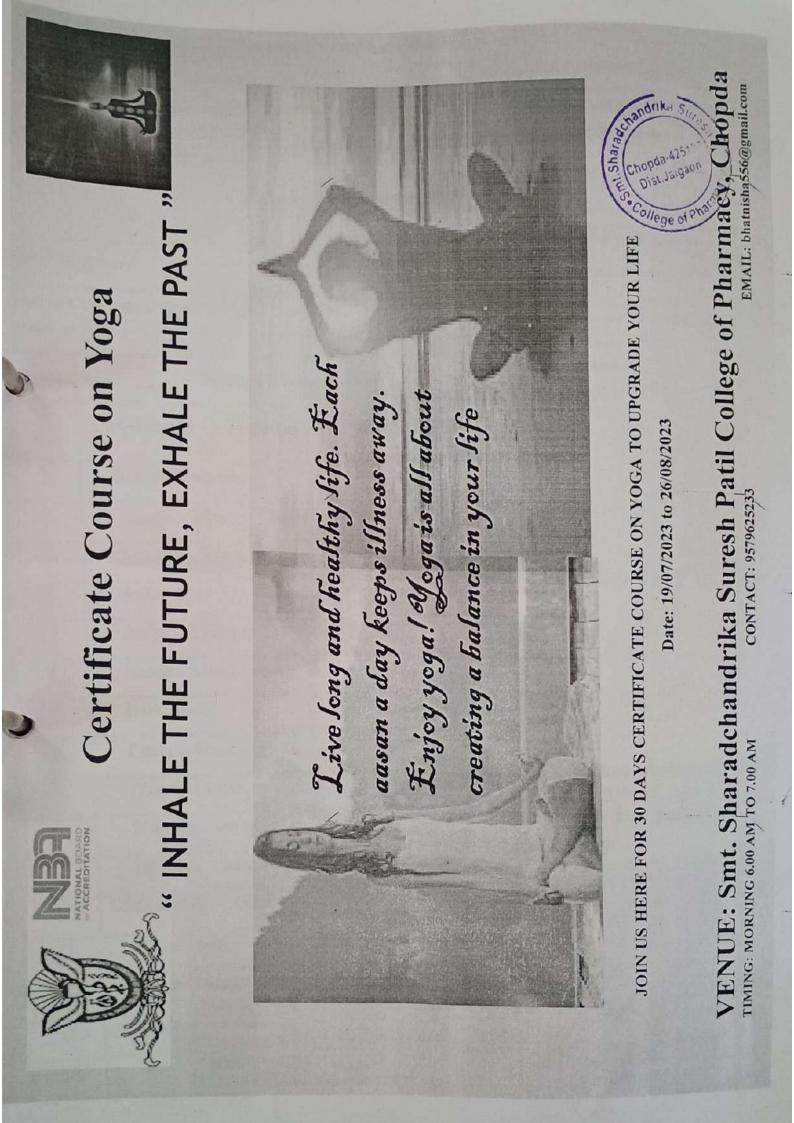

# Certificate course in Yoga

Date: 15/07/2023

### Circular

All the students of the Final year B. Pharm are hereby informed that our institute going to start "Certificate Course on Yoga" From 19 July 2023 to 26 August 2023 for maintaining healthy life style. So those students who want to participate in the course should contact the coordinator of the course immediately.