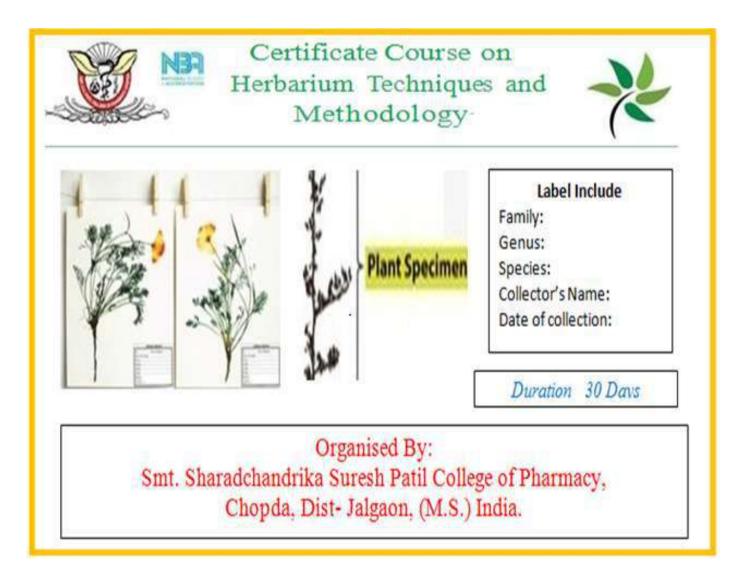

Certificate Training course of Herbarium Techniques and Methodology

### Certificate course of Herbarium Techniques and Methodology

| Class: T.Y. B. Pharm.                                       | Duration: 1 Hour               |
|-------------------------------------------------------------|--------------------------------|
| <b>Course:</b> Certificate Course on Herbarium Techniques & | Time period of course: 30 days |
| Methodology                                                 |                                |

### Certificate Course on Herbarium Techniques & Methodology Course Code: HTM (Theory and Practical T1 & P1) 30 Hours

### Introduction:

Certificate Course on Herbarium is a specially designed course for graduate students. The herbarium is defined as a storehouse of collected plant specimens. These plant specimens are dried, pressed, and are then preserved in sheets. These sheets are then stored and arranged in a sequence that is universally accepted by the system of classification. The herbarium botany comes under taxonomical studies.

A herbarium is a collection of preserved plant specimens that have been stored appropriately, data based and arranged systematically to ensure quick access to students, researchers and the general public for scientific research and education.

The herbarium is used as a repository for the study of plants specimen. Herbarium provides instant referrals in taxonomical studies. They give histological and geographical information about different plant species.

### **Duration**:

| Class: B. Pharm                                                     | Duration: 1 Hour               |  |
|---------------------------------------------------------------------|--------------------------------|--|
| Course: Certificate Course on Herbarium Techniques &<br>Methodology | Time period of course: 30 days |  |