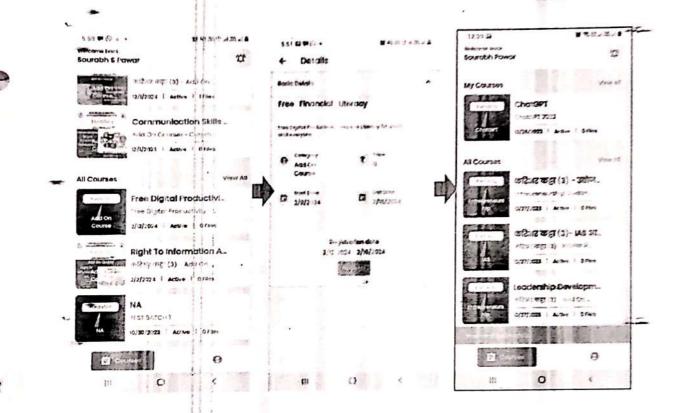

•महाराष्ट्र राज्य उच्च व तंत्र शिक्षण विभाग व महाराष्ट्र माहिती तंत्रज्ञान सहाय्यता केंद्र यांच्या संयुक्त विद्यमाने

करिअर कट्टा

युवकांच्या सतीमीण विकासासाठी

अँप च्या मुख्य स्क्रीन वर All Courses वर क्लिक करा. तुम्हाला Free Financial Literacy कोर्से मध्ये जायचे तो कोर्से सिलेक्ट करून त्या मध्ये रजिस्टर करा तो कोर्से तुम्हाला My Courses मध्ये बधायला मिळेल

### महाराष्ट्र राज्य उच्च व तंत्र शिक्षण विभाग व महाराष्ट्र माहिती तंत्रज्ञान सहाय्यता केंद्र बांध्या स्वुक्त विद्यमाने करिअर कट्टा

युवकांच्या सर्वागोण विकासासाठी

तुम्हाला हया स्क्रीन वर Live सेशन बघायला मिळतील व तसेच Recorded वर क्लिक केल्यास पूर्वी झालेले सेशन बघायला मिळतील.